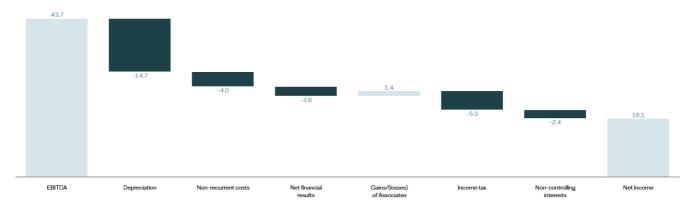

EBITDA decreased by 8.8% to €43.7 million. The EBITDA-sales ratio was 18.6% (1Q23: 18.4%).

As explained above, in this quarter €4 million of non-recurring results were recognised at the Amorim Cork Flooring BU.

Compared with the same period in 2023, financial results worsened, reflecting increases in the cost and average level of financing.

The earnings of associate companies totalled €1.4 million, less than in the same period of the previous year (1Q23: €1.3 million).

The value of non-controlling interests fell compared with the same period in 2023 (€2.4 million versus €3.1 million).

After tax on earnings of  $\bigcirc 5.3$  million and the allocation of results to non-controlling interests, net income attributable to Corticeira Amorim shareholders totalled  $\bigcirc 16.1$  million, 32.4% less than the net earnings of  $\bigcirc 23.8$  million recorded in 1Q23.