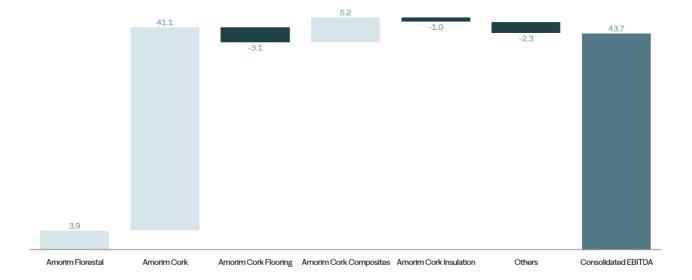

Consolidated EBITDA totalled €43.7 million, compared with €47.9 million in the first quarter of 2023. The consumption of raw material cork acquired at higher prices and the negative impact of operational deleveraging played a decisive role in this reduction. Amorim Cork and Amorim Cork Composites were the BUs that stood out in terms of improved profitability during the period, reflecting, among other factors, lower non-cork raw material costs and improved industrial efficiency. The consolidated EBITDA margin was 18.6% (1Q23:18.4%).

EBITDA totalled to  $\in$  3.9 million, less than in the same period of the previous year ( $\in$  7.9 million). The lower EBITDA margin (down from 11.7% in 1Q23 to 6.3% in 1Q24) mainly reflects higher raw materials prices and a lower level of activity, despite an improved sales mix and lower operating costs (essentially maintenance and repair and transport).

The BU's EBITDA was €41.1 million (€41.4 million in the same period of 2023). The EBITDA margin rose to 22.4% (20.2% in the same period of 2023). Higher cork prices and lower operational activity put pressure on profitability, although the EBITDA margin performed positively, supported by an improved product mix, lower transport costs, higher industrial efficiency and lower prices for non-cork raw materials.

The Scandinavian and Canadian markets performed positively in terms of sales. But sales in all other regions, including Germany, the BU's most important market, showed no signs of recovery.

The EBITDA of the Amorim Cork Flooring BU was negative, totalling €3.1 million, compared with a negative EBITDA of €1.2 million in the same period of 2023. A lower level of operational activity was the main cause of the lower EBITDA margin, which was also impacted by falling prices, marketing expenses (mainly the production of marketing tools for new products) and electricity costs.

The positive contribution of the BU's joint ventures, whose sales totalled  $\oplus 1.8$  million, were of particular note.

The BU's first-quarter EBITDA totalled €5.2 million. The EBITDA margin was 18.8% (1Q23: 16.6%). Despite lower volume sales, the higher prices paid for raw material cork and the operating costs of electricity, maintenance and repair, the improved level of profitability mainly reflects the lower prices paid for non-cork raw materials and increased industrial efficiency.

Sales by the the **Amorim Cork Insulation BU** totalled €4.1 million, down 4.6% year-on-year. The drop-in sales reflect a decrease in volume sales, even though sales prices were marginally increased.

EBITDA were negative and stood at €1.0 million, compared with the negative €0.83 million recorded in the same period of 2023. The BU's EBITDA is extremely sensitive to the price of cork, as it uses only cork as a raw material in making its products; the climate of higher cork prices consequently had a major impact on the BU's profitability. The EBITDA margin was also penalised by decreased activity and higher operating costs; an increase in electricity costs was also notable.

EBITDA decreased by 8.8% to €43.7 million. The EBITDA-sales ratio was 18.6% (1Q23: 18.4%).

As explained above, in this quarter €4 million of non-recurring results were recognised at the Amorim Cork Flooring BU.